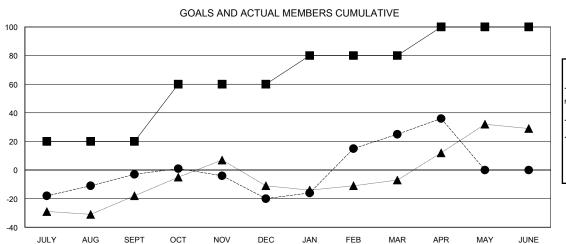

## GOALS AND ACTUAL NEW CLUBS CUMULATIVE

- CURRENT YEAR ACTUAL MEMBERS

- ▲ - LAST YEAR ACTUAL MEMBERS

| DROPPED CLUBS: 0 |     |
|------------------|-----|
| DROPPED MEMBERS  |     |
| DECEASED         | 26  |
| CLUB CANCELLED   | 0   |
| OTHER            | 166 |
| TOTAL            | 192 |