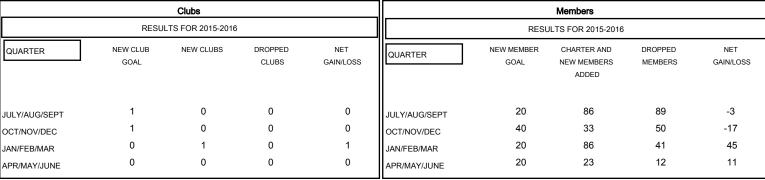

## GOALS AND ACTUAL NEW CLUBS CUMULATIVE

- CURRENT YEAR ACTUAL MEMBERS

- ▲ - LAST YEAR ACTUAL MEMBERS

| DROPPED CLUBS: 0 |     |
|------------------|-----|
| DROPPED MEMBERS  |     |
| DECEASED         | 26  |
| CLUB CANCELLED   | 0   |
| OTHER            | 166 |
| TOTAL            | 192 |