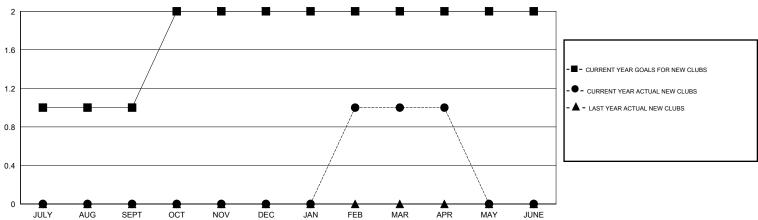

## GOALS AND ACTUAL NEW CLUBS CUMULATIVE

- CURRENT YEAR ACTUAL MEMBERS

- ▲ - LAST YEAR ACTUAL MEMBERS

| DROPPED CLUBS: 0 |     |
|------------------|-----|
| DROPPED MEMBERS  |     |
| DECEASED         | 26  |
| CLUB CANCELLED   | 0   |
| OTHER            | 166 |
| TOTAL            | 192 |